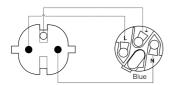

onductors
- · 11 mm (Ø) outer diameter
- · Oxygen free copper
- · 60 mm transparent shrink sleeve
- · Suitable for extreme in- & outdoor use

## Product information:

The PRP442 is cable that is made for connecting mains power to Powercon socket. The cable is provided with a schuko power male to a blue Powercon NAC3FCA connector. The power cable contains 3 conductors with a section of 2.5 mm<sup>2</sup>

Please look for your local regulation to know which type of connector is allowed in your territory.

# Components:

- CableType: H07RN-F3G2.5 Power cable H07RN-F3G2.5 3 x 2.5 mm<sup>2</sup> - 13 AWG
- Connector: NAC3FCA Lockable cable connector, power-in



#### Certification:



## Properties:



## **Product Features:**

Application Rental & MI

Series Prime Series

## Wiring Diagrams:



## Variants:

- PRP442/1.5 1.5 meter
- PRP442/3 3 meter