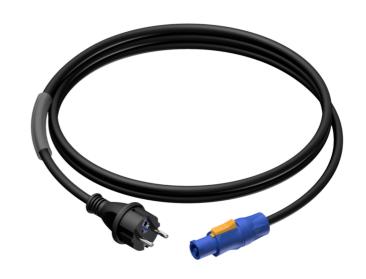

# Power cable - schuko male - powerCON power-out - 3 x 2.5 mm<sup>2</sup>

## Product information:

The PRP442 is cable that is made for connecting mains power to Powercon socket. The cable is provided with a schuko power male to a blue Powercon NAC3FCA connector. The power cable contains 3 conductors with a section of 2.5 mm<sup>2</sup>

# Components:

- CableType: H07RN-F3G2.5 Power cable H07RN-F3G2.5 3 x 2.5 mm<sup>2</sup> - 13 AWG
- Connector: NAC3FCA Lockable cable connector, power-in